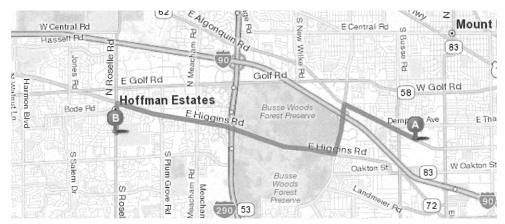

### Directions to Chandlers from UALOPC (EXO)

| 1. You are at 1200 E. Algonquin Rd., Mount Prospect, IL              | Miles     |
|----------------------------------------------------------------------|-----------|
| 2. Turn right (northwest) on E. Algonquin Rd/IL 62                   | 1.8       |
| 3. Turn left (south) onto S. Arlington Heights Rd.                   | 1.1       |
| 4. Turn right (west) onto Higgins Rd/IL-72                           | 4.9       |
| 5. Turn left (south) onto N Roselle Rd                               | .7        |
| 6. 401 N Roselle Rd, Schaumburg, IL                                  | Total 8.5 |
| Your destination is just past Kingman Ln. If you reach W Thacker St, |           |
| you've gone too far.                                                 |           |