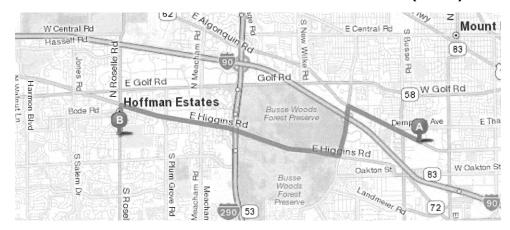

## Directions to Chandlers from UALOPC (EXO)

| 1. | You are at 1200 E. Algonquin Rd., Elk Grove Village, IL              | Miles     |
|----|----------------------------------------------------------------------|-----------|
| 2. | Turn right (northwest) on E. Algonquin Rd/IL 62                      | 1.8       |
| 3. | Turn left (south) onto S. Arlington Heights Rd.                      | 1.1       |
| 4. | Turn right (west) onto Higgins Rd/IL-72                              | 4.9       |
| 5. | Turn left (south) onto N Roselle Rd                                  | .7        |
| 6. | 401 N Roselle Rd, Schaumburg, IL                                     | Total 8.5 |
|    | Your destination is just past Kingman Ln. If you reach W Thacker St, |           |
|    | you've gone too far.                                                 |           |